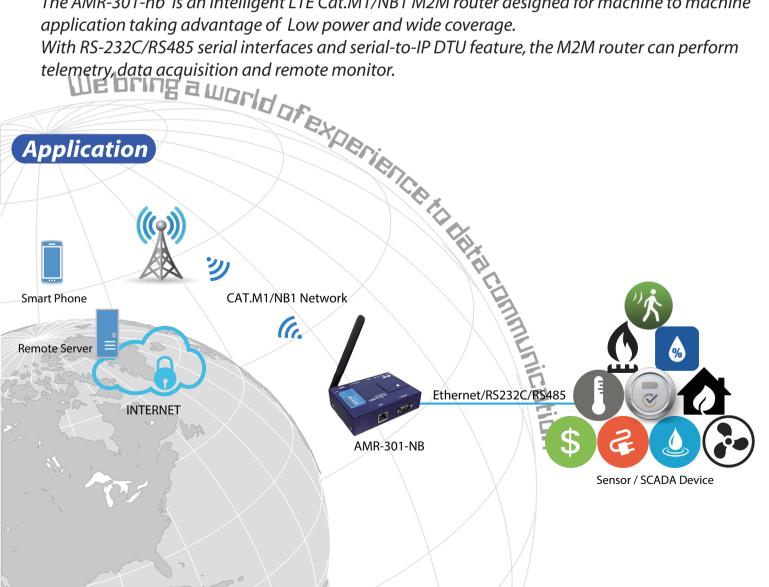

## Description

The AMR-301-nb is an intelligent LTE Cat.M1/NB1 M2M router designed for machine to machine application taking advantage of Low power and wide coverage. With RS-232C/RS485 serial interfaces and serial-to-IP DTU feature, the M2M router can perform telemetry, data acquisition and remote monitor.