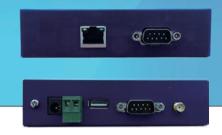

#### Hardware

- 32-bit RISC CPU @ 580MHz
- IGb DDR2 SDRAM / 128Mb Flash memory
  - 1 x RS232 + 1x RS485 or 2 x RS232 or 2 x RS485 by option
- 1 x RJ45 IEEE 10/100 Base-TX Ethernet port (management)
- 1 x SIM/UIM card socket, support 1.8/3.0V
- 1 x 2-pin terminal block or 1 x DC jack for power input
- 1 x SMA connector for Cellular
  - 1 x Micro SD card socket for local storage

### 1 x USB 2.0 connector